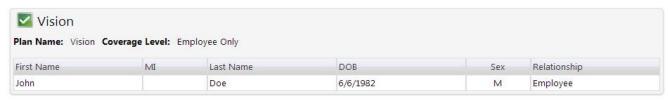

### **Complete your Enrollment**

- Review the Sign and Submit section to make sure you have successfully selected the benefits that you
  want.
- Click Next to review your Confirmation Statement.
- Last, you must **Sign your Confirmation Statement.** Enter your PIN number (the last 4 digits of your SSN + last two digits of year of birth) and click on **Sign Form.** *Please be sure to use your web browser scroll bar to locate the area to enter your PIN.*
- Congratulations! You have completed your enrollment!
- Print your Confirmation Statement by click on Enrollment Confirmation at the bottom of the page.
- Click Logout to exit the enrollment system.