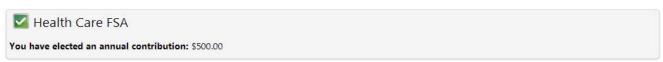

### **Complete your Enrollment**

- Review the Sign and Submit section to make sure you have successfully selected the benefits that you
  want.
- Click Next to review your Confirmation Statement.
- Last, you must **Sign your Confirmation Statement.** Enter your PIN number (the last 4 digits of your SSN + last two digits of year of birth) and click on **Sign Form.** *Please be sure to use your web browser scroll bar to locate the area to enter your PIN.*
- Congratulations! You have completed your enrollment!
- Print your Confirmation Statement by click on Enrollment Confirmation at the bottom of the page.
- Click Logout to exit the enrollment system.