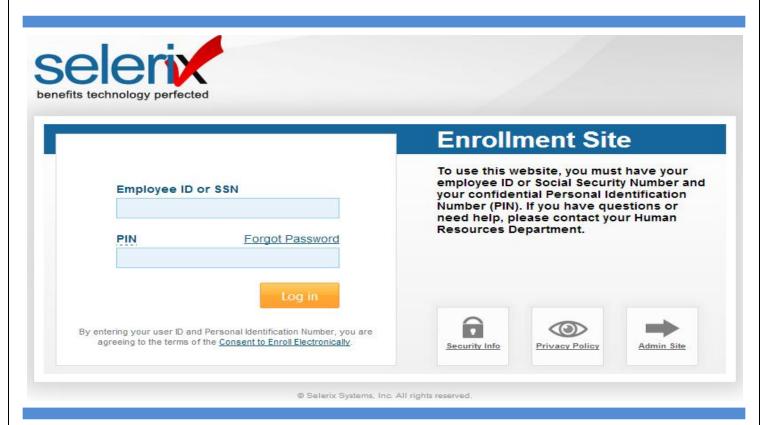

## Go to https://www.benselect.com/Enroll/Login.aspx

#### Enter your SSN and PIN to access the site.

- Your login is your Social Security Number. Example: 123-45-6789
- PIN is the last 4 digits of your SSN plus the last two digits of your birth year. Ex. John Doe 123-45-6789. DOB is 01/15/1965. PIN would be 678965