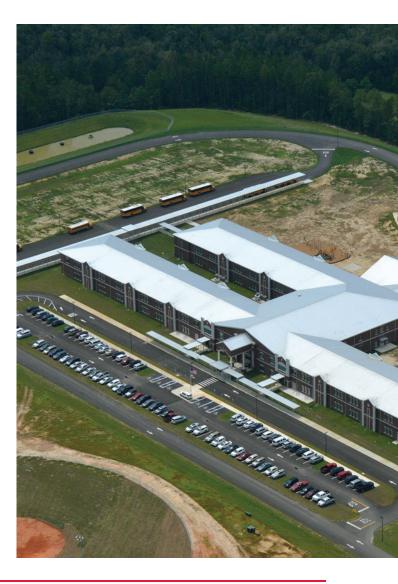

#### **OFFICE LOCATION**

Florida is our home. Currently we have **school projects** under construction from the east coast of North Florida in St. Johns County to the west coast of the Panhandle in Santa Rosa County. Culpepper has offices in both Tallahassee and Panama City.

Our main office is located in Tallahassee and is less than two miles from the office of the design team, CRA Architects. Having your Architect and Construction Manager within close proximity provides a unique value, especially during the preconstruction phase. Our main office will be primarily responsible for managing the construction of the new Okeechobee High School project.