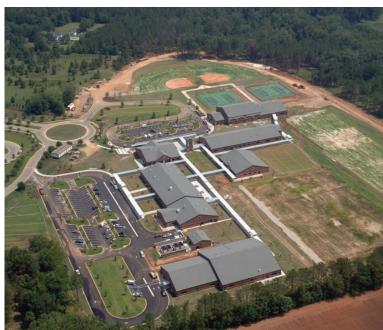

| \$17,451,000               |
| Mowat Middle School - Hurricane Restoration              | \$2,800,000                |
| Nims Middle School Renovations                           | \$3,700,000                |
| Washington Middle School Education Building              | \$3,400,000                |

"One of Culpepper's strengths is their ability to schedule and coordinate multiple flows on a project the size of the Bonifay K-8 School. Being able to see the progress on a daily basis has been so impressive. In addition, they go above and beyond to make sure our children are receiving the very best learning environment possible."

CULPEPPER

SEPTEMBER 2019 SCHOO

AMER

Eddie Dixon, Former Superintendent Holmes County School District

DRIVE K-8 SCHOOL

LPEPPER

CULPEPPE



LPEPPER















## HIGH SCHOOLS

| Bay High School - Hurricane Restoration           | \$8,814,000  |
|---------------------------------------------------|--------------|
| Blountstown High School - SPECIAL FACILITIES      | \$21,750,000 |
| Cairo Vocational Building                         | \$1,900,000  |
| Dixie Middle and High School - SPECIAL FACILITIES | \$34,250,000 |
| Florida State High School                         | \$5,460,000  |
| Franklin County K-12 School - Welding Facility    | \$1,433,000  |
| FSUS Buildings 8 and 9 - Renovations              | \$1,999,000  |
| FSUS STEAM K-12 - Classroom Addition              | \$12,700,000 |
| Georgia School for the Deaf - K-12 Renovations    | \$738,000    |
| Lawton Chiles High School                         | \$34,250,000 |
| Leon High Scho