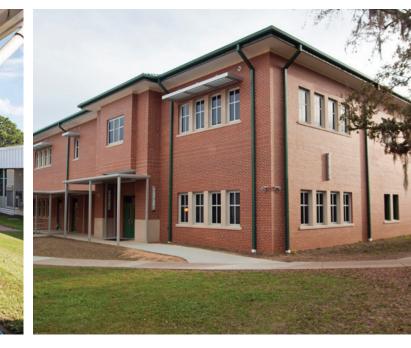

#### **OFFICE LOCATION**

Florida is our home. Currently we have **school projects** under construction from the east coast of North Florida in St. Johns County to the west coast of the Panhandle in Santa Rosa County. Culpepper has offices in both Tallahassee and Panama City.

Our main office is located in Tallahassee and is less than two miles from the office of the design team, CRA Architects. Having your Architect and Construction Manager within close proximity provides a unique value, especially during the preconstruction phase. Our main office will be primarily responsible for managing the construction of the new Okeechobee High School project.