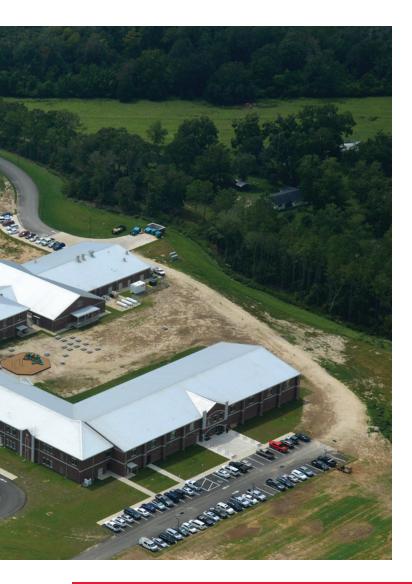

#### **OFFICE LOCATION**

Florida is our home. Currently we have **school projects** under construction from the east coast of North Florida in St. Johns County to the west coast of the Panhandle in Santa Rosa County. Culpepper has offices in both Tallahassee and Panama City.

Our main office is located in Tallahassee and is less than two miles from the office of the design team, CRA Architects. Having your Architect and Construction Manager within close proximity provides a unique value, especially during the preconstruction phase. Our main office will be primarily responsible for managing the construction of the new Okeechobee High School project.