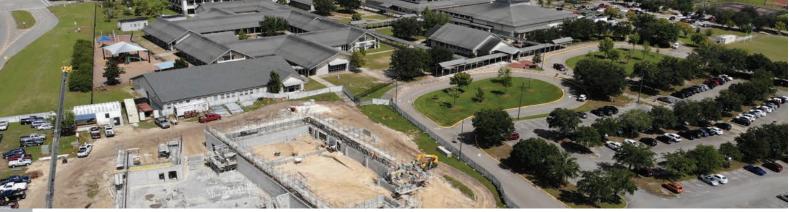

#### **OFFICE LOCATION**

Florida is our home. Currently we have **school projects** under construction from the east coast of North Florida in St. Johns County to the west coast of the Panhandle in Santa Rosa County. Culpepper has offices in both Tallahassee and Panama City.

Our main office is located in Tallahassee and is less than two miles from the office of the design team, CRA Architects. Having your Architect and Construction Manager within close proximity provides a unique value, especially during the preconstruction phase. Our main office will be primarily responsible for managing the construction of the new Okeechobee High School project.