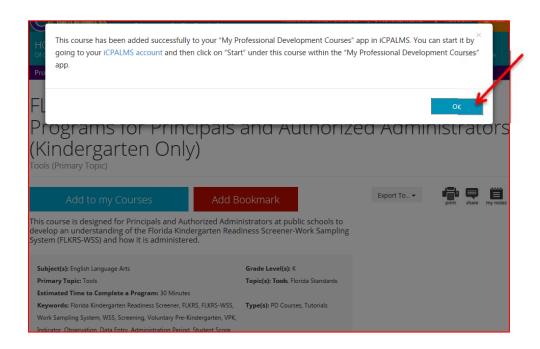

# Step 5

 The course will be added to your "My Professional Development Courses" app in iCPALMS. Click OK.

Click the iCPALMS tab at the top.