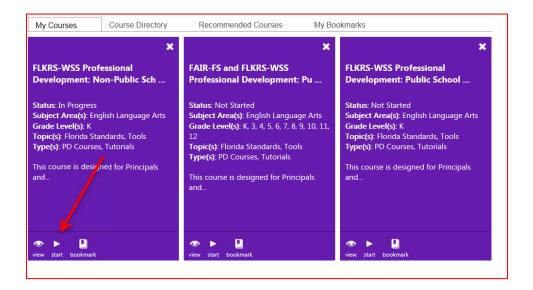

## Step 7

• Choose My Programs.

• Choose the selected course by clicking **Start** at the bottom of the box.