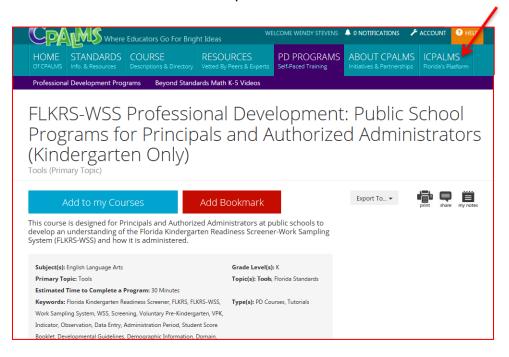

# Step 5

 The course will be added to your "My Professional Development Courses" app in iCPALMS. Click OK.

Click the iCPALMS tab at the top.