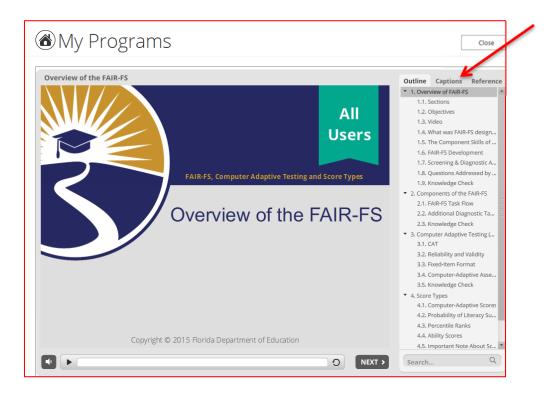

#### Step 9

• Click **Start Lesson** in the green box at the bottom of the screen.

• The module will begin playing. The script can be accessed in the captions tab on the top right.