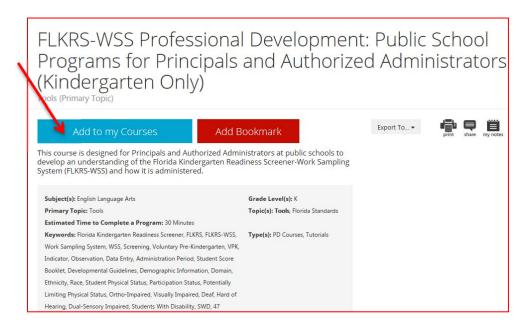

#### Step 3

• Scroll down to the FLKRS-WSS and FAIR-FS modules and find the module that corresponds with your role (principal, teacher, etc.) and click on the hyperlink.

Click on the Add to my Courses button.