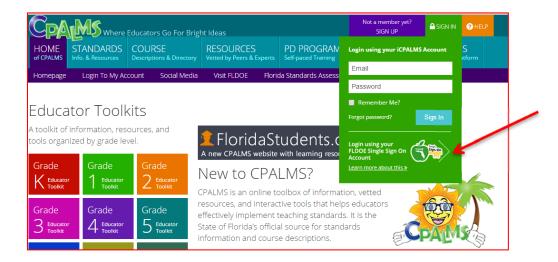

## Step 1

- Go to www.cpalms.org.
- Public school users, log in to CPALMS using your Single Sign-On (SSO) credentials.

Private school users, log in to CPALMS using your iCPALMS credentials. If you
do not have credentials, select Not a member yet? to create an account.