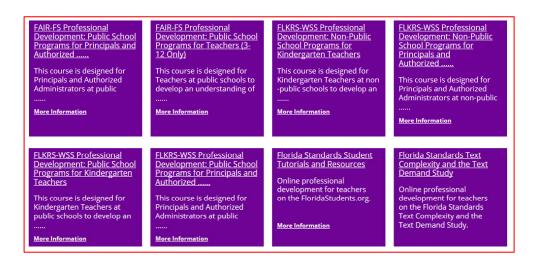

#### Step 3

• Scroll down to the FLKRS-WSS and FAIR-FS modules and find the module that corresponds with your role (principal, teacher, etc.) and click on the hyperlink.

Click on the Add to my Courses button.