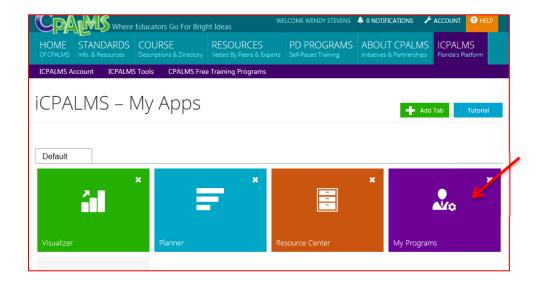

## Step 7

• Choose My Programs.

• Choose the selected course by clicking **Start** at the bottom of the box.