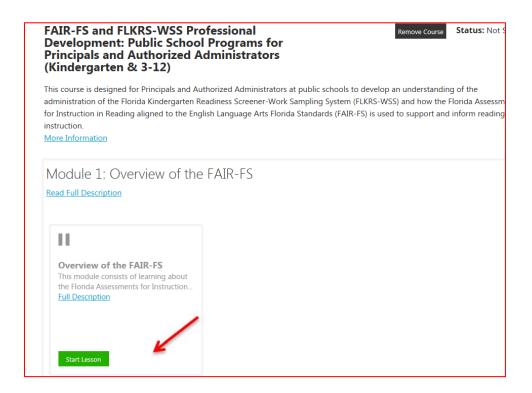

#### Step 9

• Click **Start Lesson** in the green box at the bottom of the screen.

• The module will begin playing. The script can be accessed in the captions tab on the top right.