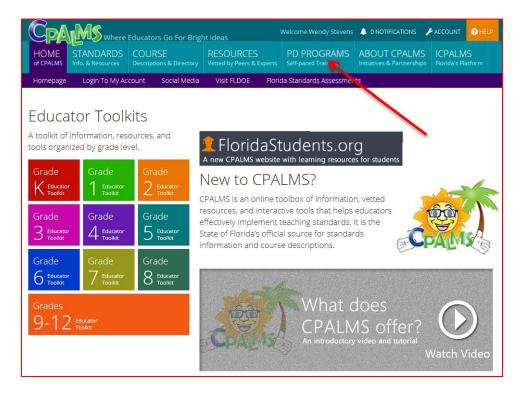

# Directions for Accessing the FLKRS-WSS and FAIR-FS Professional Development Modules Available on CPALMS

## Step 1

- Go to www.cpalms.org.
- Public school users, log in to CPALMS using your Single Sign-On (SSO) credentials.



Private school users, log in to CPALMS using your iCPALMS credentials. If you
do not have credentials, select Not a member yet? to create an account.



Click on the PD Programs on the menu tab at the top.



#### Step 3

• Scroll down to the FLKRS-WSS and FAIR-FS modules and find the module that corresponds with your role (principal, teacher, etc.) and click on the hyperlink.



Click on the Add to my Courses button.



# Step 5

 The course will be added to your "My Professional Development Courses" app in iCPALMS. Click OK.



Click the iCPALMS tab at the top.



## Step 7

• Choose My Programs.



• Choose the selected course by clicking **Start** at the bottom of the box.



#### Step 9

• Click **Start Lesson** in the green box at the bottom of the screen.



• The module will begin playing. The script can be accessed in the captions tab on the top right.