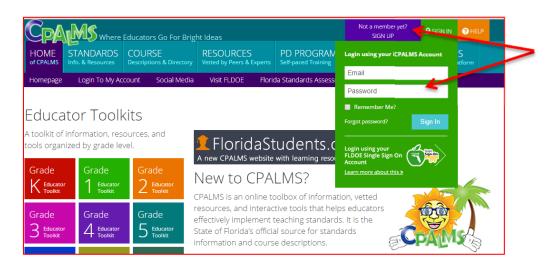

## Step 1

- Go to www.cpalms.org.
- Public school users, log in to CPALMS using your Single Sign-On (SSO) credentials.

Private school users, log in to CPALMS using your iCPALMS credentials. If you
do not have credentials, select Not a member yet? to create an account.