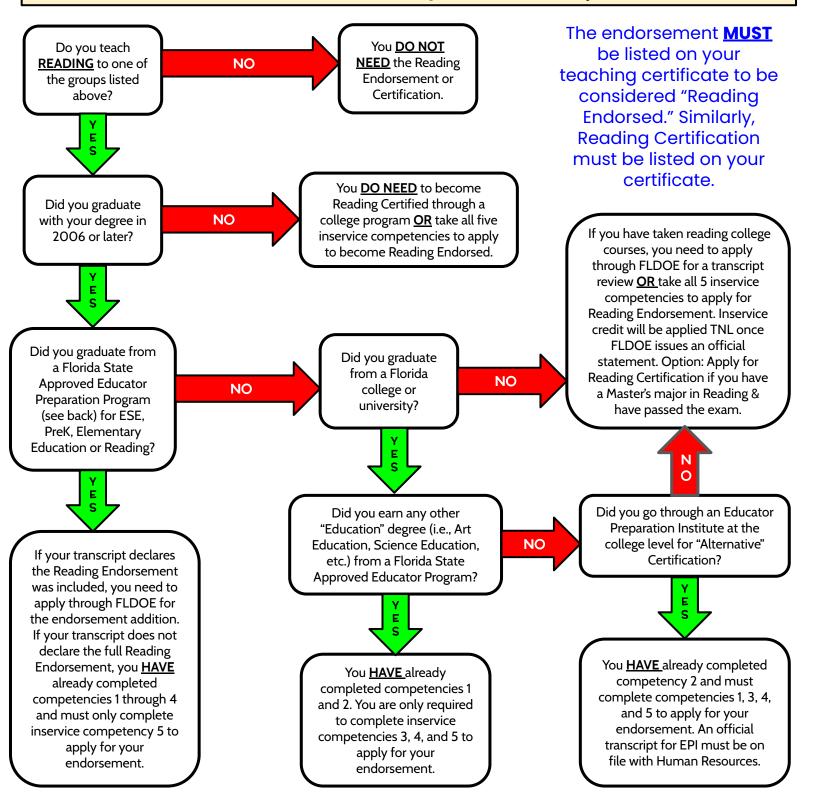

## Okeechobee County School District Reading Endorsement Decision Tree

WHO needs to have a Reading Endorsement or Certification?

- **Elementary**: All Teachers
- Middle School: ELA and ESE Teachers; or
- High School: Reading, ELA and ESE Teachers

What courses do I need to add Reading Endorsement to my certificate?

| State Approved Educator Preparation Programs |                                       |  |                                                |
|----------------------------------------------|---------------------------------------|--|------------------------------------------------|
|                                              | American College of Education         |  | Lynn University                                |
|                                              | Ave Maria University                  |  | Miami Dade College                             |
|                                              | Baptist College                       |  | National Louis University                      |
|                                              | Barry University                      |  | Northwest Florida State College                |
|                                              | Bethune-Cookman University            |  | Nova Southeastern University                   |
|                                              | Broward College                       |  | Palm Beach Atlantic University                 |
|                                              | Chipola College                       |  | Polk State College                             |
|                                              | Clearwater Christian College          |  | Rollins College                                |
|                                              | College of Central Florida            |  | Saint Leo University                           |
|                                              | Daytona State College                 |  | South Florida State College                    |
|                                              | Edward Waters College                 |  | Southeastern University                        |
|                                              | Flagler College                       |  | Southern Technical College                     |
|                                              | Florida A&M University                |  | St. Johns River State College                  |
|                                              | Florida Atlantic University           |  | St. Petersburg College                         |
|                                              | Florida College                       |  | Stetson University                             |
|                                              | Florida Gulf Coast University         |  | Trinity International University               |
|                                              | Florida Institute of Technology       |  | University of Central Florida                  |
|                                              | Florida International University      |  | University of Florida                          |
|                                              | Florida Memorial University           |  | University of Miami                            |
|                                              | Florida Southern College              |  | University of North Florida                    |
|                                              | Florida SouthWestern State College    |  | University of South Florida                    |
|                                              | Florida State College at Jacksonville |  | University of South Florida – Sarasota Manatee |
|                                              | Florida State University              |  | University of South Florida St. Petersburg     |
|                                              | Indian River State College            |  | University of Tampa                            |
|                                              | Johnson University – Florida          |  | University of West Florida                     |
|                                              | Jacksonville University               |  | Warner University                              |
|                                              | Keiser University                     |  |                                                |
|                                              |                                       |  |                                                |

Approved list found on the Florida Department of Education Website: http://www.fldoe.org/teaching/preparation/initial-teacher-preparation-programs/appr oved-teacher-edu-programs.stml