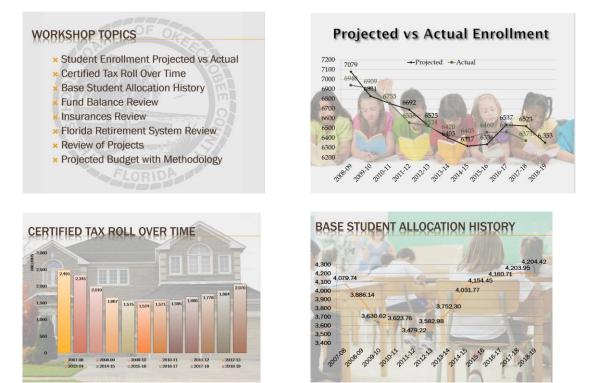

# II. Budget Workshop

Superintendent Kenworthy explained each slide on the powerpoint.

The Base Student Allocation has finally surpassed 2007-08. These are not the funds received in Okeechobee, Okeechobee gets 97.7% of 4,204.42. The per student rate is up just .47 from 2017-18 to 2018-19.