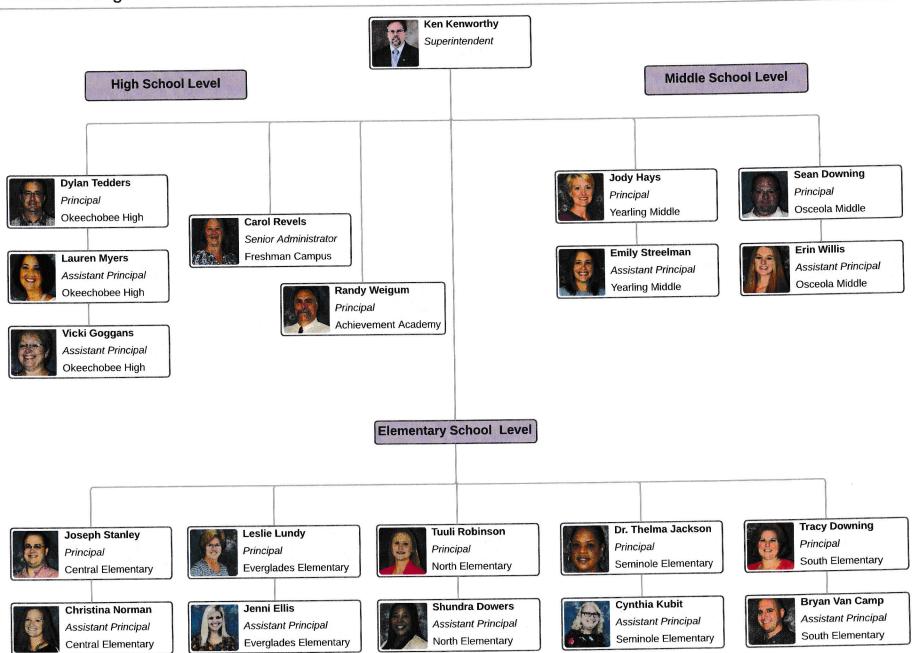

**FROM:** Ken Kenworthy, Superintendent of Schools

SUBJECT: 2017-18 DISTRICT ORGANIZATION CHART

DATE: August 15, 2017

### **RECOMMENDATION:**

That the Board approve the 2017-18 District Organization Chart.

## BACKGROUND INFORMATION:

The chart is attached.

**RECOMMENDED BY:** 

Ken Kenworthy Superintendent of Schools