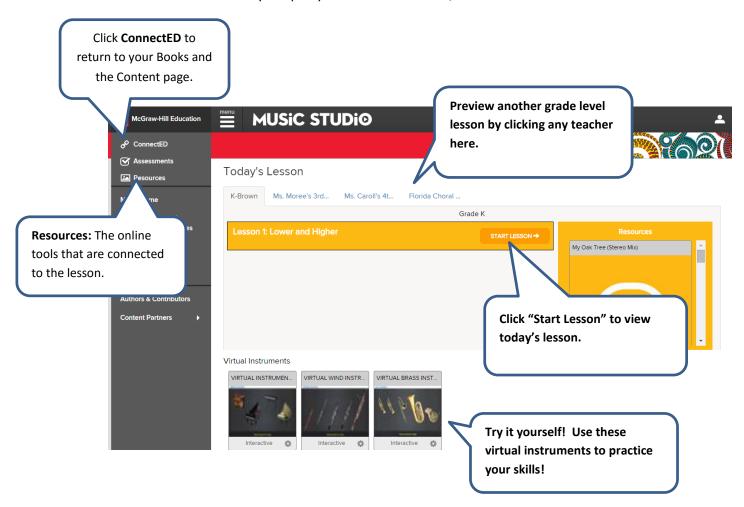

- 2. Enter your Username and Password and click Login to display your Books and Content page.
- 3. Select the book you would like to preview. Spotlight on Music has the grade level listed for each of the elementary titles. Voices in Concert is the middle and high school choir program and you will see each of the levels listed.