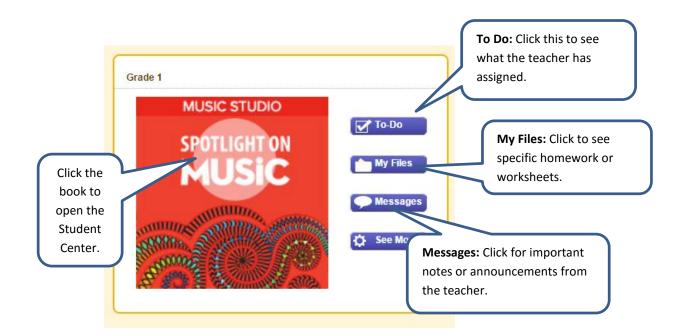

4. Your Student Center lets you open your class information, as well as other materials.