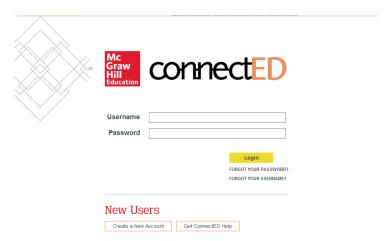

## **Logging In**

To log in to your content, you will need a Username and Password. For all of our music courses, you can log in with the following:

Username: flmusicstu

Password: fldemo2015

1. Go to <a href="http://connected.mcgraw-hill.com">http://connected.mcgraw-hill.com</a> for the ConnectED Login screen.

- 2. Enter your Username and Password and click Login to display your Books and Content page.
- 3. Select the book you would like to preview. Spotlight on Music has the grade level listed for each of the elementary titles. Voices in Concert is the middle and high school choir program and you will see each of the levels listed.